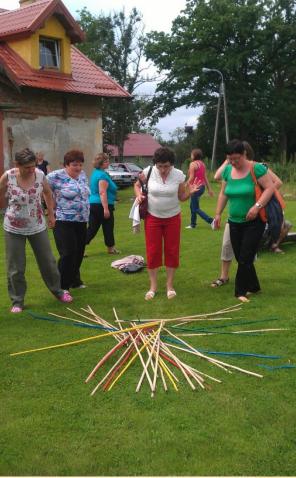

S** activities in the field of social economy

Through trainings, expert consulting and study visits, in cooperation with local authorities, we encourage leaders and villagers to create social economy enterprises and help to develop the functioning of existing ones.

## **BORIS** rural incubators for social economy initiatives (WIES)

- In 2012, we started working with five communities in Przasnysz district (North Mazovia Region), which want to develop or create social economy enterprises to conduct various activities – from constructional work to renew local playgrounds for children or depots to conducting fitness classes for the villagers.
- Similar centers, created by BORIS, function inter alia in Siedlce, Ciechanow and Ostroleka.

Participants of the WIES project in

**Przasnysz** 





#### Biuro Obsługi Ruchu Inicjatyw Społecznych - BORIS

Ogrodowa 50/1 00-876 Warszawa, Polska www.boris.org.pl (+4822) 6203192

Zbigniew Wejcman: zbyszekw@boris.org.pl

Agnieszka Iwaniak: agnieszka@boris.org.pl